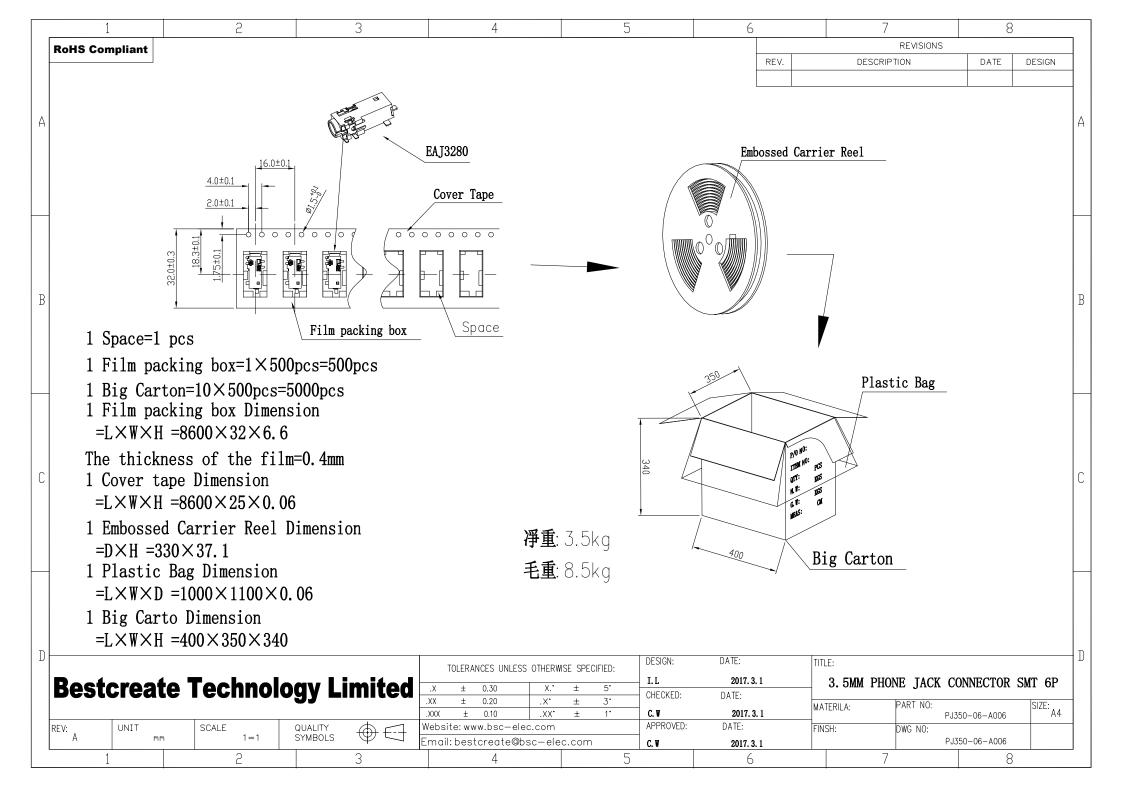

|      | 1                                                                                                                                                                                                                                                                                                                                                                                                                                                                                                                                                                                                                                                                                                                                                                                                                                                                                                                                                                                                                                                                                                                                                                                                                                                                                                                                                                                                                                                                                                                                                                                                                                                                                                                                                                                                                                                                                                                                                                                                                                                                                                                                                                                                                                                                                                                                                                                                                                                                                                                                                                                                                                                                                                                                                                                                                                 | 2                                                            | 3                                                                      | 4                                                                                                                                                                                                                                                                                                                                                                                                                                                                                                                                                                                                                                                                                                                                                                                                                                                                                                                                                                                                                                                                                                                                                                                                                                                                                                                                                                                                                                                                                                                                                                                                                                                                                                                                                                                                                                                                                                                                                                                                                                                                                                                                                                                                                                                                                                                                                                                                                                                                                                                                                                                                                                                                                                                                      | 5                                                                                         |        | 6                                      |                                                                  | 7                                | 8                                |        |   |
|------|-----------------------------------------------------------------------------------------------------------------------------------------------------------------------------------------------------------------------------------------------------------------------------------------------------------------------------------------------------------------------------------------------------------------------------------------------------------------------------------------------------------------------------------------------------------------------------------------------------------------------------------------------------------------------------------------------------------------------------------------------------------------------------------------------------------------------------------------------------------------------------------------------------------------------------------------------------------------------------------------------------------------------------------------------------------------------------------------------------------------------------------------------------------------------------------------------------------------------------------------------------------------------------------------------------------------------------------------------------------------------------------------------------------------------------------------------------------------------------------------------------------------------------------------------------------------------------------------------------------------------------------------------------------------------------------------------------------------------------------------------------------------------------------------------------------------------------------------------------------------------------------------------------------------------------------------------------------------------------------------------------------------------------------------------------------------------------------------------------------------------------------------------------------------------------------------------------------------------------------------------------------------------------------------------------------------------------------------------------------------------------------------------------------------------------------------------------------------------------------------------------------------------------------------------------------------------------------------------------------------------------------------------------------------------------------------------------------------------------------------------------------------------------------------------------------------------------------|--------------------------------------------------------------|------------------------------------------------------------------------|----------------------------------------------------------------------------------------------------------------------------------------------------------------------------------------------------------------------------------------------------------------------------------------------------------------------------------------------------------------------------------------------------------------------------------------------------------------------------------------------------------------------------------------------------------------------------------------------------------------------------------------------------------------------------------------------------------------------------------------------------------------------------------------------------------------------------------------------------------------------------------------------------------------------------------------------------------------------------------------------------------------------------------------------------------------------------------------------------------------------------------------------------------------------------------------------------------------------------------------------------------------------------------------------------------------------------------------------------------------------------------------------------------------------------------------------------------------------------------------------------------------------------------------------------------------------------------------------------------------------------------------------------------------------------------------------------------------------------------------------------------------------------------------------------------------------------------------------------------------------------------------------------------------------------------------------------------------------------------------------------------------------------------------------------------------------------------------------------------------------------------------------------------------------------------------------------------------------------------------------------------------------------------------------------------------------------------------------------------------------------------------------------------------------------------------------------------------------------------------------------------------------------------------------------------------------------------------------------------------------------------------------------------------------------------------------------------------------------------------|-------------------------------------------------------------------------------------------|--------|----------------------------------------|------------------------------------------------------------------|----------------------------------|----------------------------------|--------|---|
| Rot  | HS Compliant                                                                                                                                                                                                                                                                                                                                                                                                                                                                                                                                                                                                                                                                                                                                                                                                                                                                                                                                                                                                                                                                                                                                                                                                                                                                                                                                                                                                                                                                                                                                                                                                                                                                                                                                                                                                                                                                                                                                                                                                                                                                                                                                                                                                                                                                                                                                                                                                                                                                                                                                                                                                                                                                                                                                                                                                                      |                                                              |                                                                        |                                                                                                                                                                                                                                                                                                                                                                                                                                                                                                                                                                                                                                                                                                                                                                                                                                                                                                                                                                                                                                                                                                                                                                                                                                                                                                                                                                                                                                                                                                                                                                                                                                                                                                                                                                                                                                                                                                                                                                                                                                                                                                                                                                                                                                                                                                                                                                                                                                                                                                                                                                                                                                                                                                                                        |                                                                                           |        | REVISIONS                              |                                                                  |                                  |                                  |        |   |
| A    |                                                                                                                                                                                                                                                                                                                                                                                                                                                                                                                                                                                                                                                                                                                                                                                                                                                                                                                                                                                                                                                                                                                                                                                                                                                                                                                                                                                                                                                                                                                                                                                                                                                                                                                                                                                                                                                                                                                                                                                                                                                                                                                                                                                                                                                                                                                                                                                                                                                                                                                                                                                                                                                                                                                                                                                                                                   | ø3.5 MATTING PLUG                                            | 900<br>9                                                               | 19.50<br>6.8±0.25<br>4.00<br>6<br>19.50<br>2-1.0±0.1<br>3<br>19.50<br>19.50<br>19.50<br>19.50<br>19.50<br>19.50<br>19.50<br>19.50<br>19.50<br>19.50<br>19.50<br>19.50<br>19.50<br>19.50<br>19.50<br>19.50<br>19.50<br>19.50<br>19.50<br>19.50<br>19.50<br>19.50<br>19.50<br>19.50<br>19.50<br>19.50<br>19.50<br>19.50<br>19.50<br>19.50<br>19.50<br>19.50<br>19.50<br>19.50<br>19.50<br>19.50<br>19.50<br>19.50<br>19.50<br>19.50<br>19.50<br>19.50<br>19.50<br>19.50<br>19.50<br>19.50<br>19.50<br>19.50<br>19.50<br>19.50<br>19.50<br>19.50<br>19.50<br>19.50<br>19.50<br>19.50<br>19.50<br>19.50<br>19.50<br>19.50<br>19.50<br>19.50<br>19.50<br>19.50<br>19.50<br>19.50<br>19.50<br>19.50<br>19.50<br>19.50<br>19.50<br>19.50<br>19.50<br>19.50<br>19.50<br>19.50<br>19.50<br>19.50<br>19.50<br>19.50<br>19.50<br>19.50<br>19.50<br>19.50<br>19.50<br>19.50<br>19.50<br>19.50<br>19.50<br>19.50<br>19.50<br>19.50<br>19.50<br>19.50<br>19.50<br>19.50<br>19.50<br>19.50<br>19.50<br>19.50<br>19.50<br>19.50<br>19.50<br>19.50<br>19.50<br>19.50<br>19.50<br>19.50<br>19.50<br>19.50<br>19.50<br>19.50<br>19.50<br>19.50<br>19.50<br>19.50<br>19.50<br>19.50<br>19.50<br>19.50<br>19.50<br>19.50<br>19.50<br>19.50<br>19.50<br>19.50<br>19.50<br>19.50<br>19.50<br>19.50<br>19.50<br>19.50<br>19.50<br>19.50<br>19.50<br>19.50<br>19.50<br>19.50<br>19.50<br>19.50<br>19.50<br>19.50<br>19.50<br>19.50<br>19.50<br>19.50<br>19.50<br>19.50<br>19.50<br>19.50<br>19.50<br>19.50<br>19.50<br>19.50<br>19.50<br>19.50<br>19.50<br>19.50<br>19.50<br>19.50<br>19.50<br>19.50<br>19.50<br>19.50<br>19.50<br>19.50<br>19.50<br>19.50<br>19.50<br>19.50<br>19.50<br>19.50<br>19.50<br>19.50<br>19.50<br>19.50<br>19.50<br>19.50<br>19.50<br>19.50<br>19.50<br>19.50<br>19.50<br>19.50<br>19.50<br>19.50<br>19.50<br>19.50<br>19.50<br>19.50<br>19.50<br>19.50<br>19.50<br>19.50<br>19.50<br>19.50<br>19.50<br>19.50<br>19.50<br>19.50<br>19.50<br>19.50<br>19.50<br>19.50<br>19.50<br>19.50<br>19.50<br>19.50<br>19.50<br>19.50<br>19.50<br>19.50<br>19.50<br>19.50<br>19.50<br>19.50<br>19.50<br>19.50<br>19.50<br>19.50<br>19.50<br>19.50<br>19.50<br>19.50<br>19.50<br>19.50<br>19.50<br>19.50<br>19.50<br>19.50<br>19.50<br>19.50<br>19.50<br>19.50<br>19.50<br>19.50<br>19.50<br>19.50<br>19.50<br>19.50<br>19.50<br>19.50<br>19.50<br>19.50<br>19.50<br>19.50<br>19.50<br>19.50<br>19.50<br>19.50<br>19.50<br>19.50<br>19.50<br>19.50<br>19.50<br>19.50<br>19.50<br>19.50<br>19.50<br>19.50<br>19.50<br>19.50<br>19.50<br>19.50<br>19.50<br>19.50<br>19.50<br>19.50<br>19.50<br>19.50<br>19.50<br>19.50<br>19.50<br>19.50<br>19.50<br>19.50<br>19.50<br>19.50<br>19.50<br>19.50<br>19.50<br>19.50<br>19.50<br>19.50<br>19.50<br>19.5 | 7 5                                                                                       | ţ      | REV.                                   |                                                                  |                                  | DATE                             | DESIGN | А |
| В    |                                                                                                                                                                                                                                                                                                                                                                                                                                                                                                                                                                                                                                                                                                                                                                                                                                                                                                                                                                                                                                                                                                                                                                                                                                                                                                                                                                                                                                                                                                                                                                                                                                                                                                                                                                                                                                                                                                                                                                                                                                                                                                                                                                                                                                                                                                                                                                                                                                                                                                                                                                                                                                                                                                                                                                                                                                   | 3.00<br>3.00<br>3.00<br>3.00<br>3.00<br>3.00<br>3.00<br>9.00 | <u>2-0.8±0.1</u><br><u>2.10</u>                                        | <u>4</u> <u>2-1.5±0.1</u><br><u>5.0±0.25</u><br><u>14.50</u><br><u>17.00</u><br><u>6.00</u><br><u>13.00</u>                                                                                                                                                                                                                                                                                                                                                                                                                                                                                                                                                                                                                                                                                                                                                                                                                                                                                                                                                                                                                                                                                                                                                                                                                                                                                                                                                                                                                                                                                                                                                                                                                                                                                                                                                                                                                                                                                                                                                                                                                                                                                                                                                                                                                                                                                                                                                                                                                                                                                                                                                                                                                            | 8<br>2-ø1.5±0.1                                                                           | 10.0   | T:1.6 Dimens                           | <u>2-019</u><br><u>4.5</u><br><u>20.0</u><br><u>10.05(Printe</u> |                                  |                                  |        | В |
| С    | P/N EAJ3280-04SBS<br>C ol<br>H od<br>E ol<br>C ol | sleeve sle<br>tip tip<br>ring 1 rin                          | eve sleeve<br>tip<br>g 1 ring 1                                        |                                                                                                                                                                                                                                                                                                                                                                                                                                                                                                                                                                                                                                                                                                                                                                                                                                                                                                                                                                                                                                                                                                                                                                                                                                                                                                                                                                                                                                                                                                                                                                                                                                                                                                                                                                                                                                                                                                                                                                                                                                                                                                                                                                                                                                                                                                                                                                                                                                                                                                                                                                                                                                                                                                                                        | LEAD FREE<br>8 COVER<br>7 HOUSING<br>6 TERMINAL<br>5 TERMINAL<br>4 TERMINAL<br>3 TERMINAL |        | 1 C2680 t=<br>1 C5191 t=<br>1 C5191 t= | 0.20  <br>=0.30  <br>0.20  <br>0.20                              | MB:Ni Ag<br>MB:Ni Ag<br>MB:Ni Ag |                                  |        | С |
| D    | 4 ring 2<br>5 NP<br>6 NP<br>UNLESS OTHERWISE                                                                                                                                                                                                                                                                                                                                                                                                                                                                                                                                                                                                                                                                                                                                                                                                                                                                                                                                                                                                                                                                                                                                                                                                                                                                                                                                                                                                                                                                                                                                                                                                                                                                                                                                                                                                                                                                                                                                                                                                                                                                                                                                                                                                                                                                                                                                                                                                                                                                                                                                                                                                                                                                                                                                                                                      | tip switch NP                                                | g 2 ring 2<br>tip switch<br>g switch ring switch<br>E ON DECIMAL: ±0.2 |                                                                                                                                                                                                                                                                                                                                                                                                                                                                                                                                                                                                                                                                                                                                                                                                                                                                                                                                                                                                                                                                                                                                                                                                                                                                                                                                                                                                                                                                                                                                                                                                                                                                                                                                                                                                                                                                                                                                                                                                                                                                                                                                                                                                                                                                                                                                                                                                                                                                                                                                                                                                                                                                                                                                        | 2 TERMINAL<br>1 TERMINAL<br>LTR PART NA                                                   |        |                                        | 0.20                                                             |                                  | PLATED                           |        | Ð |
|      |                                                                                                                                                                                                                                                                                                                                                                                                                                                                                                                                                                                                                                                                                                                                                                                                                                                                                                                                                                                                                                                                                                                                                                                                                                                                                                                                                                                                                                                                                                                                                                                                                                                                                                                                                                                                                                                                                                                                                                                                                                                                                                                                                                                                                                                                                                                                                                                                                                                                                                                                                                                                                                                                                                                                                                                                                                   |                                                              | gy Limited                                                             | TOLERANCES UNLESS OTHERW   .X ± 0.30 X.*   .XX ± 0.20 .X*   .XXX ± 0.10 .XX*                                                                                                                                                                                                                                                                                                                                                                                                                                                                                                                                                                                                                                                                                                                                                                                                                                                                                                                                                                                                                                                                                                                                                                                                                                                                                                                                                                                                                                                                                                                                                                                                                                                                                                                                                                                                                                                                                                                                                                                                                                                                                                                                                                                                                                                                                                                                                                                                                                                                                                                                                                                                                                                           | ± 5° I.L   ± 5° CHE   ± 3° CHE   ± 1° C.W                                                 | CKED:  | 2017. 3. 1<br>DATE:<br>2017. 3. 1      | <b>3.5MM PH</b>                                                  |                                  | <b>NNECTOR SI</b><br>350-06-A006 | MT 6P  |   |
| REV: | A UNIT                                                                                                                                                                                                                                                                                                                                                                                                                                                                                                                                                                                                                                                                                                                                                                                                                                                                                                                                                                                                                                                                                                                                                                                                                                                                                                                                                                                                                                                                                                                                                                                                                                                                                                                                                                                                                                                                                                                                                                                                                                                                                                                                                                                                                                                                                                                                                                                                                                                                                                                                                                                                                                                                                                                                                                                                                            | SCALE 1=1                                                    | SYMBOLS I I                                                            | Website: www.bsc-elec.com<br>Email: bestcreate@bsc-ele                                                                                                                                                                                                                                                                                                                                                                                                                                                                                                                                                                                                                                                                                                                                                                                                                                                                                                                                                                                                                                                                                                                                                                                                                                                                                                                                                                                                                                                                                                                                                                                                                                                                                                                                                                                                                                                                                                                                                                                                                                                                                                                                                                                                                                                                                                                                                                                                                                                                                                                                                                                                                                                                                 | c.com C.W                                                                                 | ROVED: | DATE:<br>2017. 3. 1                    | FINSH:                                                           |                                  | 350-06-A006                      |        |   |
|      | 1                                                                                                                                                                                                                                                                                                                                                                                                                                                                                                                                                                                                                                                                                                                                                                                                                                                                                                                                                                                                                                                                                                                                                                                                                                                                                                                                                                                                                                                                                                                                                                                                                                                                                                                                                                                                                                                                                                                                                                                                                                                                                                                                                                                                                                                                                                                                                                                                                                                                                                                                                                                                                                                                                                                                                                                                                                 | 2                                                            | 3                                                                      | 4                                                                                                                                                                                                                                                                                                                                                                                                                                                                                                                                                                                                                                                                                                                                                                                                                                                                                                                                                                                                                                                                                                                                                                                                                                                                                                                                                                                                                                                                                                                                                                                                                                                                                                                                                                                                                                                                                                                                                                                                                                                                                                                                                                                                                                                                                                                                                                                                                                                                                                                                                                                                                                                                                                                                      | 5                                                                                         |        | 6                                      |                                                                  | 7                                | 8                                |        |   |